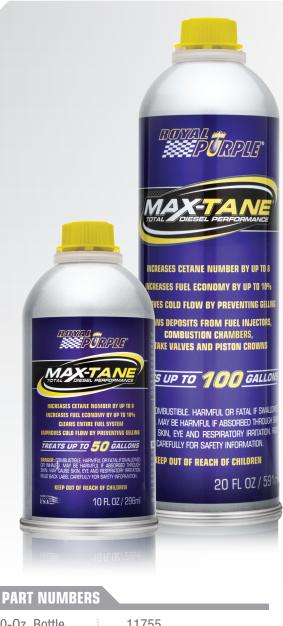

## **MAX-TANE® TOTAL DIESEL PERFORMANCE**

Royal Purple's new Max-Tane is formulated for year-round use in all types of light, medium and heavy duty diesel engines, and is compatible with any type or grade of diesel fuel, including #1 diesel and #2 diesel, biodiesel and ultra-low-sulfur diesel (ULSD). Max-Tane is specifically formulated to solve problems associated with today's new HPCR (High Pressure Common Rail) diesel injection systems. Safe for use with all types of diesel exhaust emission systems equipment, including diesel particulate filters (DPFs) and catalytic converters. Do not pour into Diesel Exhaust Fluid.

## **PERFORMANCE ADVANTAGES**

- Increases Cetane Number by 8\*
- Increases fuel economy by up to 10%
- · Improves engine startup and reliability in both warm and cold temps
- · Improves cold flow by preventing gelling
- Cleans deposits from fuel injectors, combustion chambers, intake valves and piston crowns
- · Provides lubricity to entire fuel system
- Reduces smoke and odor

## **RECOMMENDED TREAT RATE**

The minimum recommended dosage is one (1) ounce per five (5) gallons of diesel fuel. High performance applications can safely use one (1) ounce per two (2) gallons of diesel fuel for maximum benefit. If uncertain of exact tank size, round up. Replace cap after bottle has been emptied and dispose of properly.

| 20 Ounces | > | <b>100 Gallons</b> |
|-----------|---|--------------------|
| 15 Ounces | > | 75 Gallons         |
| 10 Ounces | > | 50 Gallons         |
| 5 Ounces  | > | <b>25 G</b> allons |

| 20-0z. Bottle | 11755 |
|---------------|-------|
| 10-0z. Bottle | 11756 |